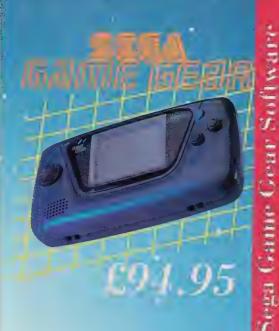

### **EGA** GAME GEAR

- ARCADE-STYLE GRAPHICS IN 32 COLOURS
- STEREO SOUND THROUGH EARPHONES 4-DIRECTIONAL CONTROL PAD
- WIDE CHOICE OF SPORTS AND ADVENTURE TITLES (EXTRA)